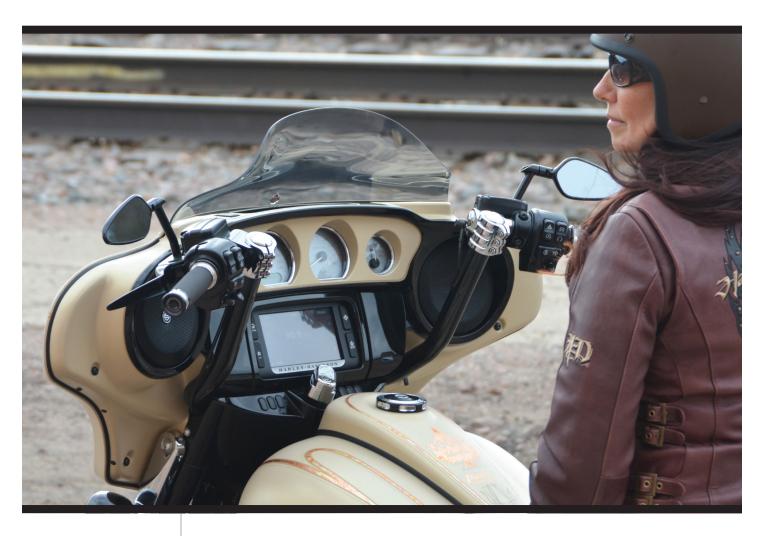

## KlipHanger BARS

## FOR 08-18 BATWING FAIRINGS

No two riders are the same. Klock Werks innovative, machined "Klamps" allow the control/grip portion of the **KlipHanger Handlebar** to be positioned exactly where you want your wrists to be, and then locked into place with the same technology used with clip-on race bars.

The manufactured bar portions are 1-1/4" DOM tubing, drilled/slotted for internal wiring, and work with heated grips. Bars are offered in several heights to fit a wide range of preferred riding positions, and come in chrome, black and raw combinations. KlipHangers truly are the ultimate in personal choice! Chrome hardware, Polished billet aluminum dome bar end caps, and complete installation instructions included.