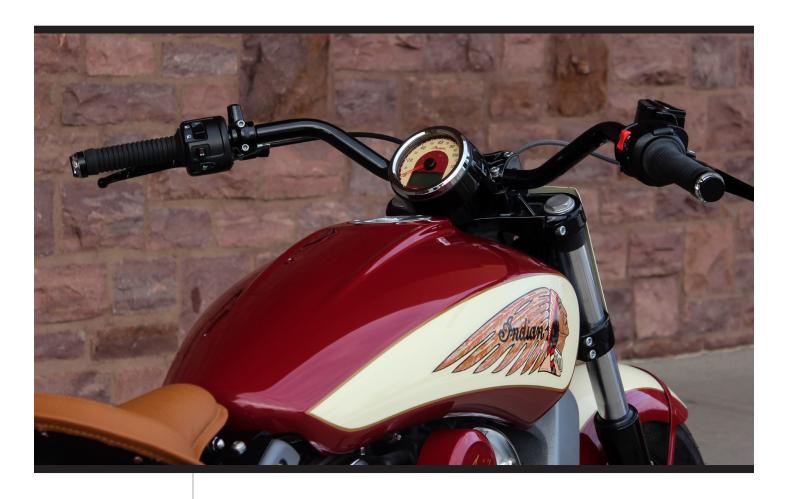

## KLASSIC HANDLEBARS FOR SCOUT

Klock Werks Klassic Handlebars for the Indian Scout models are a great choice for a more aggressive position than stock bars. Klassic bars position your wrists/arms outward when compared to stock, and are low profile like a traditional flat track style bar. If you're going for a vintage look, Klassic bars will get you there! Available in chrome or black.