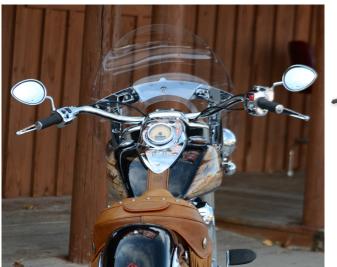

## PRAIRIE BARS FOR INDIAN

Klock Werks Prairie Bar FIT KITs for 2015+ Indian Chief Classic and Chief Vintage combine traditional beach bar styling with a more comfortable, relaxed cruising position. Prairie Bars are wider and lower than the stock bars on your Indian Chief Classic or Vintage, with 3" more pullback for reduced reach to the handgrips and controls. And for the first time in the aftermarket parts offering, Klock Werks makes it easy for you to replace your stock bars by including necessary cables in the convenient Prairie Bar FIT KIT! Bars available in chrome or black, cables are black in both kits.