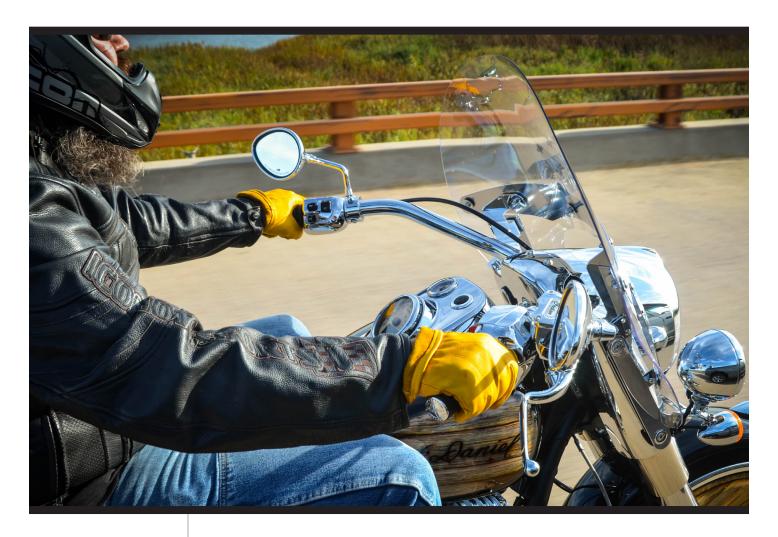

## PRAIRIE BARS FOR INDIAN

Klock Werks Prairie Bar FIT KITs for 2015+ Indian Chief Classic and Chief Vintage combine traditional beach bar styling with a more comfortable, relaxed cruising position. Prairie Bars are wider and lower than the stock bars on your Indian Chief Classic or Vintage, with 3" more pullback for reduced reach to the handgrips and controls. And for the first time in the aftermarket parts offering, Klock Werks makes it easy for you to replace your stock bars by including necessary cables in the convenient Prairie Bar FIT KIT! Bars available in chrome or black, cables are black in both kits.