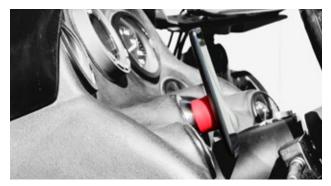

### BUILDER'S KIT | MOUNTS TO MOST FLAT SURFACES

The Semisphere has a 1 7/8" diameter and stands 5/8" proud of the mount surface. With the iOcore installed the unit stands 1 1/8" proud of the mounting surface.

# 2. INSTALL

- Choose any desired mounting surface with a 1 7/8" diameter to fully support the base of the Semisphere.
- Mark the center of the desired mount point and drill a X" hole to accommodate the supplied fastener.
- 3. Apply red thread locking agent to the bolt threads and torque the Semisphere to 120-150 in-lbs.

Additional hardware may be needed depending on the type of mounting surface (i.e. thicker, softer, blind holes etc.)