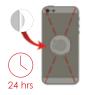

## **1. ADAPT**

Clean the surface of your device case. Center the  $iOadapt^{TM}$ on your case then apply with firm pressure to the case while on a flat surface and adhere.

Allow adhesive to set at least 24 hours before attaching to iOcore. For best results, let set 72 hours before first use.