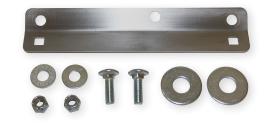

## TUCK-IT BRACKET OIL COOLER RELOCATION

Tuck-It Oil Cooler Relocation Bracket allows you to easily move your stock oil cooler and cover back and closer to the frame. For use with long, low front fender applications where extra clearance is needed. Perfect solution for bikes with 23" wheel and raked trees only. Tuck-It is made from stainless steel, making it easy to polish, powder coat, paint, or leave raw without worry of rusting. All necessary hardware included. Trimming of plastic oil cooler cover is required. Complete instructions and trim template included.

WWW.GETKLOCKED.COM (605) 996-3700 INFO@GETKLOCKED.COM

| FITS 2009+ FLHT, FLHTC, FLHX AND<br>HD TRIKE (EXCEPT 09-10 SCREAMING<br>EAGLE 110 MOTORS) | PART #    | DESCRIPTION     | SUG. RETAIL |
|-------------------------------------------------------------------------------------------|-----------|-----------------|-------------|
|                                                                                           | 0713-0131 | Tuck-It Bracket | \$79.95     |