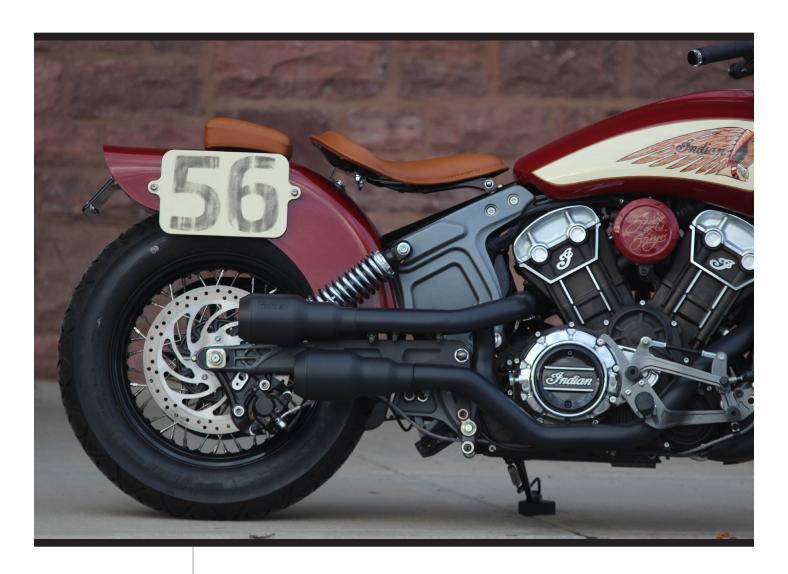

## **SEAT PAN KITS**

Klock Werks has put together two great seat pan kit options for the Indian Scout. The Outrider seat pan kit comes with a smaller, sportier, black leather seat, and the Klassic comes with a more traditional, larger, brown seat. Kits include everything needed to convert, including the seat! Metal pan and all brackets are black powder-coated. Easy to install.

| FOR 2015+ INDIAN SCOUT, 2016+ SCOUT 60 |           |             |
|----------------------------------------|-----------|-------------|
| DESCRIPTION                            | PART #    | SUG. RETAIL |
| Outrider                               | 0810-1872 | \$274.95    |
| Klassic                                | 0810-1871 | 324.95      |