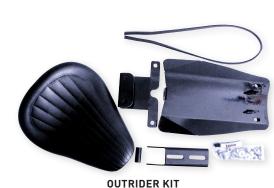

## **SEAT PAN KITS**

Klock Werks has put together two great seat pan kit options for the Indian Scout. The Outrider seat pan kit comes with a smaller, sportier, black leather seat, and the Klassic comes with a more traditional, larger, brown seat. Kits include everything needed to convert, including the seat! Metal pan and all brackets are black powder-coated. Easy to install.

| FOR 2015+ INDIAN SCOUT, 2016+ SCOUT 60 |           |             |
|----------------------------------------|-----------|-------------|
| DESCRIPTION                            | PART #    | SUG. RETAIL |
| Outrider                               | 0810-1872 | \$274.95    |
| Klassic                                | 0810-1871 | 324.95      |