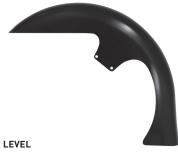

## **BIG WHEEL STEEL** FRONT FENDERS

When you choose to put that big wheel on your bagger, it will draw attention to the front of your bike, making your fender choice even more important! Klock Werks Big Wheel Steel Front Fender options for your 23" or 26" front wheel with raked neck and tree setups offer the right lines that flow correctly around a big wheel. A slammed stance, perfect spacing, rivetless smooth sides, and stretched rear sections define big wheel style. These ONE PIECE stamped steel fenders are 6-1/2" wide, and come ready for paint. Bolt right on to make your big wheel look bad ass!

All of Klock Werks Front Fenders are stamped from 14 gauge steel using precision, deep-draw stamping technology that ensures a consistently smooth and flawless finish, minimizing bodywork. Laser cut using 5-axis laser technology to ensure accurate fitment for direct bolt-on installation. Klock Werks then goes the extra mile to add e-coat, a process to prevent rust and corrosion. Painters love Klock Werks Fenders and you will too!