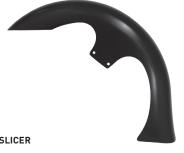

## SLICER

LIL' WRAPPER

## **BIG WHEEL STEEL** FRONT FENDERS

When you choose to put that big wheel on your bagger, it will draw attention to the front of your bike, making your fender choice even more important! Klock Werks Big Wheel Steel Front Fender options for your 23" or 26" front wheel with raked neck and tree setups offer the right lines that flow correctly around a big wheel. A slammed stance, perfect spacing, rivetless smooth sides, and stretched rear sections define big wheel style. These ONE PIECE stamped steel fenders are 6-1/2" wide, and come ready for paint. Bolt right on to make your big wheel look bad ass!

All of Klock Werks Front Fenders are stamped from 14 gauge steel using precision, deep-draw stamping technology that ensures a consistently smooth and flawless finish, minimizing bodywork. Laser cut using 5-axis laser technology to ensure accurate fitment for direct bolt-on installation. Klock Werks then goes the extra mile to add e-coat, a process to prevent rust and corrosion. Painters love Klock Werks Fenders and you will too!