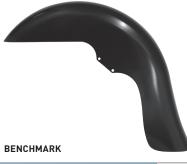

## **BIG WHEEL STEEL** FRONT FENDERS

When you choose to put that big wheel on your bagger, it will draw attention to the front of your bike, making your fender choice even more important! Klock Werks Big Wheel Steel Front Fender options for your 23" or 26" front wheel with raked neck and tree setups offer the right lines that flow correctly around a big wheel. A slammed stance, perfect spacing, rivetless smooth sides, and stretched rear sections define big wheel style. These ONE PIECE stamped steel fenders are 6-1/2" wide, and come ready for paint. Bolt right on to make your big wheel look bad ass!

All of Klock Werks Front Fenders are stamped from 14 gauge steel using precision, deep-draw stamping technology that ensures a consistently smooth and flawless finish, minimizing bodywork. Laser cut using 5-axis laser technology to ensure accurate fitment for direct bolt-on installation. Klock Werks then goes the extra mile to add e-coat, a process to prevent rust and corrosion. Painters love Klock Werks Fenders and you will too!