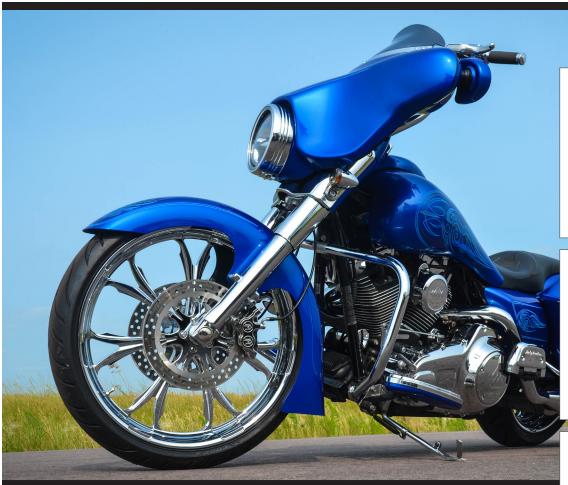

## **BIG WHEEL STEEL** FRONT FENDERS

When you choose to put that big wheel on your bagger, it will draw attention to the front of your bike, making your fender choice even more important! Klock Werks Big Wheel Steel Front Fender options for your 23" or 26" front wheel with raked neck and tree setups offer the right lines that flow correctly around a big wheel. A slammed stance, perfect spacing, rivetless smooth sides, and stretched rear sections define big wheel style. These ONE PIECE stamped steel fenders are 6-1/2" wide, and come ready for paint. Bolt right on to make your big wheel look bad ass!

All of Klock Werks Front Fenders are stamped from 14 gauge steel using precision, deep-draw stamping technology that ensures a consistently smooth and flawless finish, minimizing bodywork. Laser cut using 5-axis laser technology to ensure accurate fitment for direct bolt-on installation. Klock Werks then goes the extra mile to add e-coat, a process to prevent rust and corrosion. Painters love Klock Werks Fenders and you will too!