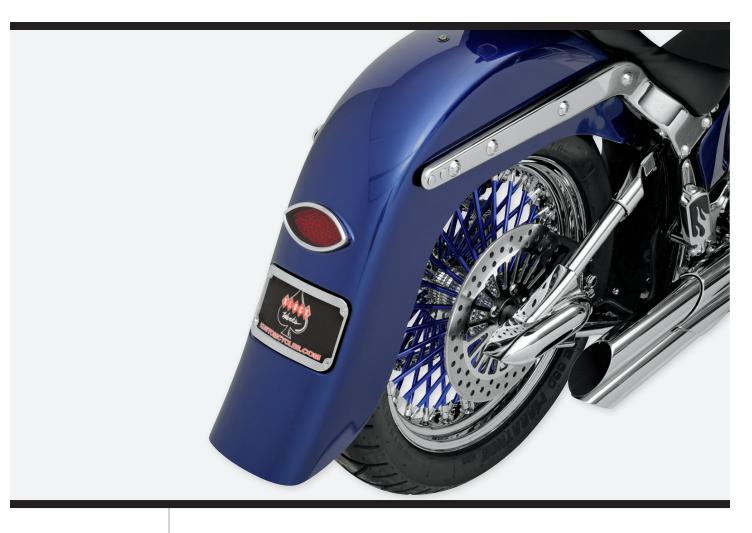

## **BUILDERS SERIES**4" STRETCHED REAR FENDER

These fenders are the exact same quality and dimensions as Klock Werks standard fenders but without the mounting holes. Builders Series Fenders are designed for your Shovelhead, Panhead, Rigid or other Kustom creations.

All Klock Werks Rear Fenders are stamped from 14 gauge US Steel and e-coated to prevent rust and corrosion. The use of precision deep-draw stamping technology ensures a consistent flawless finish that minimizes body work. All mounting holes are pre-cut using 5-axis laser technology for accurate fitment and bolt-on ease.