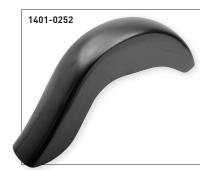

| KLOGK. |
|--------|
|        |

WWW.GETKLOCKED.COM (605) 996-3700 INFO@GETKLOCKED.COM

| FOR CUSTOM APPLICATIONS - GREAT ON OLDER MODEL SOFTAILS |                                            |           |             |  |
|---------------------------------------------------------|--------------------------------------------|-----------|-------------|--|
| SIZE                                                    | DESCRIPTION                                | PART #    | SUG. RETAIL |  |
| 7.125 "<br>WIDE                                         | 4" Stretch Rear with Frenched Plate Pocket | 1401-0251 | \$469.95    |  |
|                                                         | 4" Stretch Rear Smooth                     | 1401-0252 | 419.95      |  |
|                                                         | License Plate Frame Raw                    | 2030-0230 | 99.95       |  |
|                                                         | License Plate Frame Chrome                 | 2030-0231 | 119.95      |  |
|                                                         | License Plate Frame Chrome Lighted         | 2030-0839 | 209.95      |  |