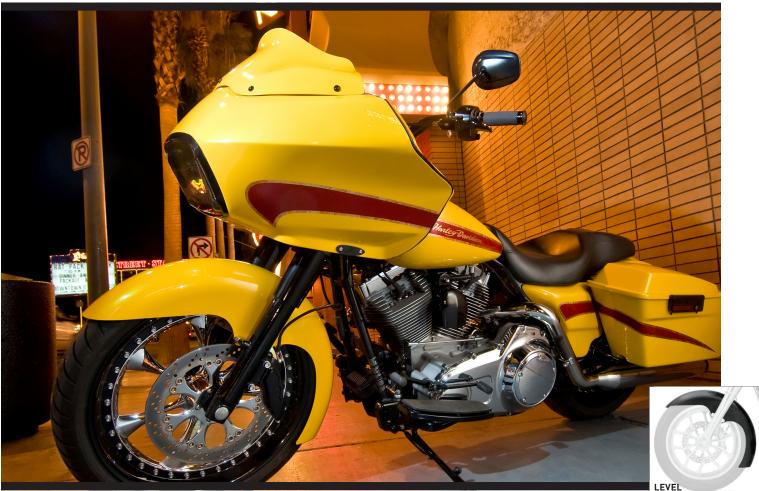

## **TIRE HUGGER SERIES** FRONT FENDERS

Changing your front fender is an easy way to add some personal style! The Klock Werks design team has put together great Tire Hugger Series Front Fender options. Designed to hug your tire closely and let you show off your wheel, these direct bolt-on replacement fenders will dramatically change the look of your bike. Pick a style, send it to paint, bolt it on! The use of 5-axis laser cutting ensures accurate fitment, and the stamped steel with e-coat minimizes any need for bodywork and continues to resist rust and corrosion even after it's painted. We love it when something so simple can make such a big difference, and we think you will too.

All of Klock Werks Front Fenders are stamped from 14 gauge steel using precision, deep-draw stamping technology that ensures a consistently smooth and flawless finish, minimizing bodywork. Laser cut using 5-axis laser technology to ensure accurate fitment for direct bolt-on installation. Klock Werks then goes the extra mile to add e-coat, a process to prevent rust and corrosion. Painters love Klock Werks Fenders and you will too!