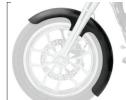

## **TIRE HUGGER SERIES** FRONT FENDERS

Changing your front fender is an easy way to add some personal style! The Klock Werks design team has put together great Tire Hugger Series Front Fender options. Designed to hug your tire closely and let you show off your wheel, these direct bolt-on replacement fenders will dramatically change the look of your bike. Pick a style, send it to paint, bolt it on! The use of 5-axis laser cutting ensures accurate fitment, and the stamped steel with e-coat minimizes any need for bodywork and continues to resist rust and corrosion even after it's painted. We love it when something so simple can make such a big difference, and we think you will too.

Installation requires use of front fender mounting blocks on some models. Some fitments are available as FIT KITS.

FITMENT: 2014+ FLH, 83-13 FLH, Softail, Dyna, Victory and Kawasaki Models. PRICES STARTING AT \$279.95