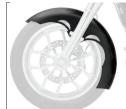

## **TIRE HUGGER SERIES** FRONT FENDERS

Changing your front fender is an easy way to add some personal style! The Klock Werks design team has put together great Tire Hugger Series Front Fender options. Designed to hug your tire closely and let you show off your wheel, these direct bolt-on replacement fenders will dramatically change the look of your bike. Pick a style, send it to paint, bolt it on! The use of 5-axis laser cutting ensures accurate fitment, and the stamped steel with e-coat minimizes any need for bodywork and continues to resist rust and corrosion even after it's painted. We love it when something so simple can make such a big difference, and we think you will too.

All of Klock Werks Front Fenders are stamped from 14 gauge steel using precision, deep-draw stamping technology that ensures a consistently smooth and flawless finish, minimizing bodywork. Laser cut using 5-axis laser technology to ensure accurate fitment for direct bolt-on installation. Klock Werks then goes the extra mile to add e-coat, a process to prevent rust and corrosion. Painters love Klock Werks Fenders and you will too!