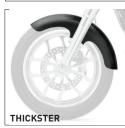

## **TIRE HUGGER SERIES** FRONT FENDERS

Changing your front fender is an easy way to add some personal style! The Klock Werks design team has put together great Tire Hugger Series Front Fender options. Designed to hug your tire closely and let you show off your wheel, these direct bolt-on replacement fenders will dramatically change the look of your bike. Pick a style, send it to paint, bolt it on! The use of 5-axis laser cutting ensures accurate fitment, and the stamped steel with e-coat minimizes any need for bodywork and continues to resist rust and corrosion even after it's painted. We love it when something so simple can make such a big difference, and we think you will too.

All of Klock Werks Front Fenders are stamped from 14 gauge steel using precision, deep-draw stamping technology that ensures a consistently smooth and flawless finish, minimizing bodywork. Laser cut using 5-axis laser technology to ensure accurate fitment for direct bolt-on installation. Klock Werks then goes the extra mile to add e-coat, a process to prevent rust and corrosion. Painters love Klock Werks Fenders and you will too!