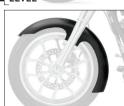

## **TIRE HUGGER SERIES** FRONT FENDERS

Changing your front fender is an easy way to add some personal style! The Klock Werks design team has put together great Tire Hugger Series Front Fender options. Designed to hug your tire closely and let you show off your wheel, these direct bolt-on replacement fenders will dramatically change the look of your bike. Pick a style, send it to paint, bolt it on! The use of 5-axis laser cutting ensures accurate fitment, and the stamped steel with e-coat minimizes any need for bodywork and continues to resist rust and corrosion even after it's painted. We love it when something so simple can make such a big difference, and we think you will too.

Installation requires use of front fender mounting blocks on some models. Some fitments are available as FIT KITS.

FITMENT: 2014+ FLH, 83-13 FLH, Softail, Dyna, Victory and Kawasaki Models. PRICES STARTING AT \$279.95