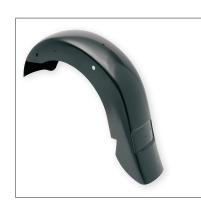

## **BENCHMARK** 6" STRETCHED REAR FENDERS

Dramatically change the look of the rear of your bike with direct bolt on ease. And when you choose Klock Werks sheet metal, you are also choosing quality.

All Klock Werks Rear Fenders are stamped from 14 gauge US Steel and e-coated to prevent rust and corrosion. The use of precision deep-draw stamping technology ensures a consistent flawless finish that minimizes body work. All mounting holes are pre-cut using 5-axis laser technology for accurate fitment and bolt-on ease.

| FOR 97-08 FLHT · FLHX · FLHR · FLTR MODELS |                                            |           |             |
|--------------------------------------------|--------------------------------------------|-----------|-------------|
| SIZE                                       | DESCRIPTION                                | PART #    | SUG. RETAIL |
| 7.125 "<br>WIDE                            | 6" Stretch Rear Smooth                     | 1401-0192 | \$429.95    |
|                                            | 6" Stretch Rear with Frenched Plate Pocket | 1401-0193 | 459.95      |
|                                            | License Plate Frame Raw                    | 2030-0230 | 99.95       |
|                                            | License Plate Frame Chrome                 | 2030-0231 | 119.95      |
|                                            | License Plate Frame Chrome Lighted         | 2030-0839 | 209.95      |