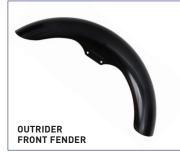

## FRONT FENDER FIT KITS FOR INDIAN SCOUT

Klock Werks makes it easy to kustomize your new Indian Scout with 3 new bolt-on front fender styles. The **Benchmark** is a more slammed, lower profile look. Klock Werks **Klassic** Front Fender is a timeless style, representing the design lines of the Scouts of the 20's and 30's. **Outrider** Front Fender (shown on bike) is a tire hugging, direct bolt-on replacement complete with built in mounting tabs threaded to match factory hardware.

| FITMENT                                                      | DESCRIPTION     | PART #    | SUG. RETAIL |
|--------------------------------------------------------------|-----------------|-----------|-------------|
| FOR 2015+ INDIAN SCOUT<br><br>16" 17" 18" AND 19" FRONT TIRE | Benchmark Style | 1402-0364 | \$279.95    |
|                                                              | Klassic Style   | 1402-0362 | 279.95      |
|                                                              | Outrider Style  | 1402-0363 | 279.95      |