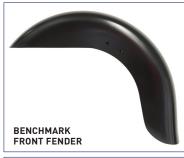

## FRONT FENDER FIT KITS FOR INDIAN SCOUT

Klock Werks makes it easy to kustomize your new Indian Scout with 3 new bolt-on front fender styles. The **Benchmark** is a more slammed, lower profile look. Klock Werks **Klassic** Front Fender is a timeless style, representing the design lines of the Scouts of the 20's and 30's. **Outrider** Front Fender (shown on bike) is a tire hugging, direct bolt-on replacement complete with built in mounting tabs threaded to match factory hardware.

| FITMENT                                                      | DESCRIPTION     | PART #    | SUG. RETAIL |
|--------------------------------------------------------------|-----------------|-----------|-------------|
| FOR 2015+ INDIAN SCOUT<br><br>16" 17" 18" AND 19" FRONT TIRE | Benchmark Style | 1402-0364 | \$279.95    |
|                                                              | Klassic Style   | 1402-0362 | 279.95      |
|                                                              | Outrider Style  | 1402-0363 | 279.95      |