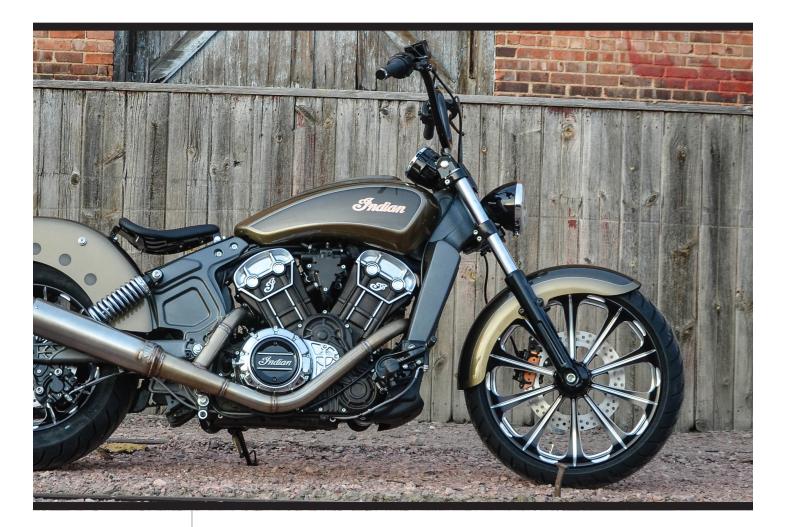

## FRONT FENDER FIT KITS FOR INDIAN SCOUT

Klock Werks makes it easy to kustomize your new Indian Scout with 3 new bolt-on front fender styles. The **Benchmark** is a more slammed, lower profile look. Klock Werks **Klassic** Front Fender is a timeless style, representing the design lines of the Scouts of the 20's and 30's. **Outrider** Front Fender (shown on bike) is a tire hugging, direct bolt-on replacement complete with built in mounting tabs threaded to match factory hardware.