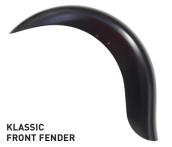

## FRONT FENDER FIT KITS FOR INDIAN SCOUT

Klock Werks makes it easy to kustomize your new Indian Scout with 3 new bolt-on front fender styles. The **Benchmark** is a more slammed, lower profile look. Klock Werks **Klassic** Front Fender is a timeless style, representing the design lines of the Scouts of the 20's and 30's. **Outrider** Front Fender (shown on bike) is a tire hugging, direct bolt-on replacement complete with built in mounting tabs threaded to match factory hardware.

| FITMENT                                                      | DESCRIPTION     | PART #    | SUG. RETAIL |
|--------------------------------------------------------------|-----------------|-----------|-------------|
| FOR 2015+ INDIAN SCOUT<br><br>16" 17" 18" AND 19" FRONT TIRE | Benchmark Style | 1402-0364 | \$279.95    |
|                                                              | Klassic Style   | 1402-0362 | 279.95      |
|                                                              | Outrider Style  | 1402-0363 | 279.95      |