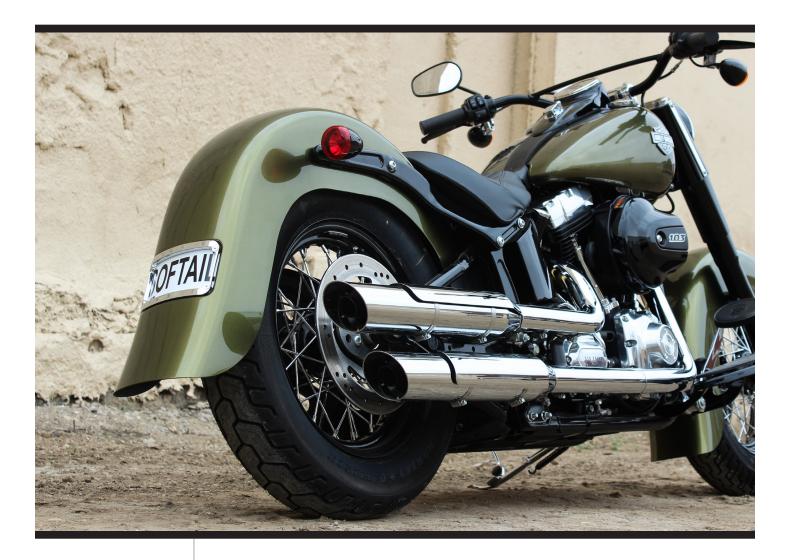

## SOFTAIL SLIM REAR FENDER

Klock Werks offers a new stamped steel rear fender for your Softail Slim! This direct bolt-on replacement fender offers instant style, using stock mounting locations and hardware. There's no better way to achieve a kustom look with such ease. Available in smooth and frenched plate pocket version that utilizes Klock Werks 130mm plate frame.

All Klock Werks fenders are stamped from 14 gauge steel using precision deep-draw stamping technology that ensures a consistently smooth and flawless finish that minimizes bodywork. They are then e-coated to prevent rust and corrosion from manufacture to paint booth and beyond, as it continues to resist rust after paint. Precision laser cut technology ensures accurate fitment.

WWW.GETKLOCKED.COM (605) 996-3700 INFO@GETKLOCKED.COM

| FITMENT                | DESCRIPTION                        | PART #    | SUG. RETAIL |
|------------------------|------------------------------------|-----------|-------------|
| FOR 2012+ SOFTAIL SLIM | Slim Rear Smooth                   | 1401-0551 | \$419.95    |
|                        | Slim Rear Frenched                 | 1401-0552 | 469.95      |
|                        | Slim Rear +4" Extended Smooth      | 1401-0579 | 419.95      |
|                        | Slim Rear +4" Extended Frenched    | 1401-0580 | 469.95      |
|                        | License Plate Frame Chrome Lighted | 2030-0839 | \$209.95    |
|                        | License Plate Frame Raw            | 2030-0230 | 99.95       |
|                        | License Plate Frame Chrome         | 2030-0231 | 119.95      |