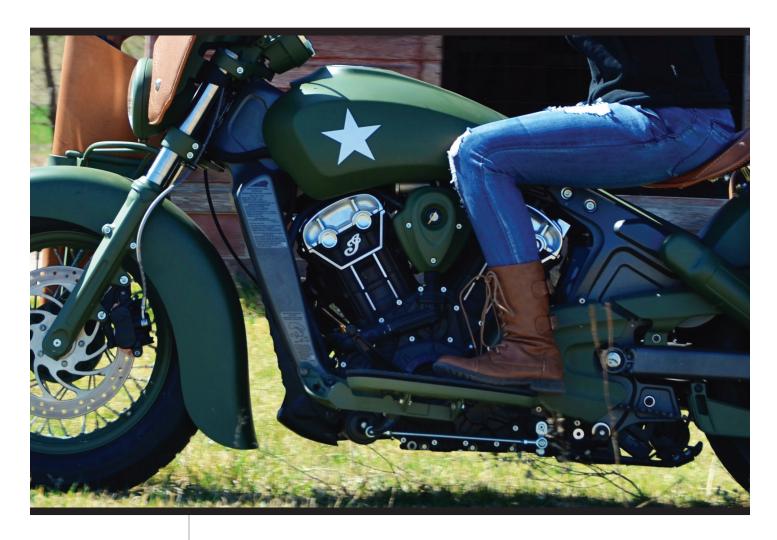

## FLOORBOARD MOUNTING KIT FOR INDIAN SCOUT

Replace your Scout's stock forward control pegs with a more comfortable option - floorboards! Klock Werks Floorboard Mounting Kit for Scout uses the stock mounting locations and installs easily to allow you to add Indian Chieftain floorboards. Floorboards allow you to adjust your feet for comfort and preferred riding position. No need to relocate rear brake master cylinder. Chieftain floorboards sold separately at your local Indian dealership. Necessary hardware is included.