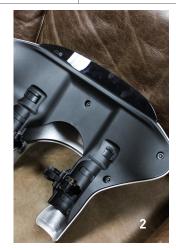

### QUESTIONS?

EMAIL: info@getklocked.com CALL: (605) 996.3700

- 1. Protect painted surfaces
- 2. Release the two mount clamps around the forks (Fig 1)
- 3. Carefully remove the fairing assembly and place it painted side down on a clean soft cloth (Fig 2)
- 4. Remove the 7 torx screws that hold the fairing halves together and separate them (Fig 3)
- 5. Place the inner fairing on a clean soft cloth to be able to remove the windshield (Fig 4)
- 6. Remove the two mounting screws that hold the windshield in place (Fig 5)
- 7. Install your Klock Werks Flare windshield onto the mount points and torque the screws to factory specifications (Fig 6)
- 8. Reinstall the fairing components together (Fig 7)
- 9. Install the fairing on your Sport Glide and enjoy your new Klock Werks Flare windshield! (Fig 8)