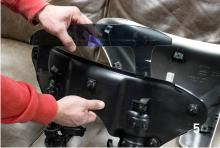

### QUESTIONS?

EMAIL: info@getklocked.com CALL: (605) 996.3700

- 1. Protect painted surfaces
- 2. Release the two mount clamps around the forks (Fig 1)
- 3. Carefully remove the fairing assembly and place it painted side down on a clean soft cloth (Fig 2)
- 4. Remove the 7 torx screws that hold the fairing halves together and separate them (Fig 3)
- 5. Place the inner fairing on a clean soft cloth to be able to remove the windshield (Fig 4)
- 6. Remove the two mounting screws that hold the windshield in place (Fig 5)
- 7. Install your Klock Werks Flare windshield onto the mount points and torque the screws to factory specifications (Fig 6)
- 8. Reinstall the fairing components together (Fig 7)
- 9. Install the fairing on your Sport Glide and enjoy your new Klock Werks Flare windshield! (Fig 8)