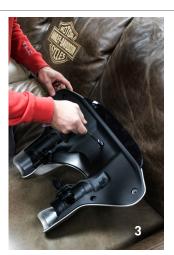

### QUESTIONS?

EMAIL: info@getklocked.com CALL: (605) 996.3700

- 1. Protect painted surfaces
- 2. Release the two mount clamps around the forks (Fig 1)
- 3. Carefully remove the fairing assembly and place it painted side down on a clean soft cloth (Fig 2)
- 4. Remove the 7 torx screws that hold the fairing halves together and separate them (Fig 3)
- 5. Place the inner fairing on a clean soft cloth to be able to remove the windshield (Fig 4)
- 6. Remove the two mounting screws that hold the windshield in place (Fig 5)
- 7. Install your Klock Werks Flare windshield onto the mount points and torque the screws to factory specifications (Fig 6)
- 8. Reinstall the fairing components together (Fig 7)
- 9. Install the fairing on your Sport Glide and enjoy your new Klock Werks Flare windshield! (Fig 8)