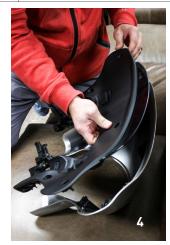

### QUESTIONS?

EMAIL: info@getklocked.com CALL: (605) 996.3700

- 1. Protect painted surfaces
- 2. Release the two mount clamps around the forks (Fig 1)
- 3. Carefully remove the fairing assembly and place it painted side down on a clean soft cloth (Fig 2)
- 4. Remove the 7 torx screws that hold the fairing halves together and separate them (Fig 3)
- 5. Place the inner fairing on a clean soft cloth to be able to remove the windshield (Fig 4)
- 6. Remove the two mounting screws that hold the windshield in place (Fig 5)
- 7. Install your Klock Werks Flare windshield onto the mount points and torque the screws to factory specifications (Fig 6)
- 8. Reinstall the fairing components together (Fig 7)
- 9. Install the fairing on your Sport Glide and enjoy your new Klock Werks Flare windshield! (Fig 8)