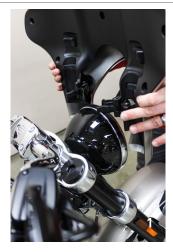

### QUESTIONS?

EMAIL: info@getklocked.com CALL: (605) 996.3700

- 1. Protect painted surfaces
- 2. Release the two mount clamps around the forks (Fig 1)
- 3. Carefully remove the fairing assembly and place it painted side down on a clean soft cloth (Fig 2)
- 4. Remove the 7 torx screws that hold the fairing halves together and separate them (Fig 3)
- 5. Place the inner fairing on a clean soft cloth to be able to remove the windshield (Fig 4)
- 6. Remove the two mounting screws that hold the windshield in place (Fig 5)
- 7. Install your Klock Werks Flare windshield onto the mount points and torque the screws to factory specifications (Fig 6)
- 8. Reinstall the fairing components together (Fig 7)
- 9. Install the fairing on your Sport Glide and enjoy your new Klock Werks Flare windshield! (Fig 8)