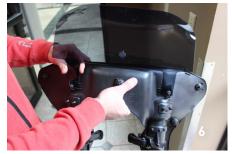

### QUESTIONS?

EMAIL: info@getklocked.com CALL: (605) 996.3700

- 1. Protect painted surfaces
- 2. Release the two mount clamps around the forks (Fig 1)
- 3. Carefully remove the fairing assembly and place it painted side down on a clean soft cloth (Fig 2)
- 4. Remove the 7 torx screws that hold the fairing halves together and separate them (Fig 3)
- 5. Place the inner fairing on a clean soft cloth to be able to remove the windshield (Fig 4)
- 6. Remove the two mounting screws that hold the windshield in place (Fig 5)
- 7. Install your Klock Werks Flare windshield onto the mount points and torque the screws to factory specifications (Fig 6)
- 8. Reinstall the fairing components together (Fig 7)
- 9. Install the fairing on your Sport Glide and enjoy your new Klock Werks Flare windshield! (Fig 8)