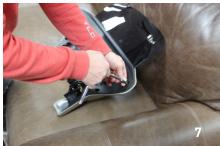

### QUESTIONS?

EMAIL: info@getklocked.com CALL: (605) 996.3700

- 1. Protect painted surfaces
- 2. Release the two mount clamps around the forks (Fig 1)
- 3. Carefully remove the fairing assembly and place it painted side down on a clean soft cloth (Fig 2)
- 4. Remove the 7 torx screws that hold the fairing halves together and separate them (Fig 3)
- 5. Place the inner fairing on a clean soft cloth to be able to remove the windshield (Fig 4)
- 6. Remove the two mounting screws that hold the windshield in place (Fig 5)
- 7. Install your Klock Werks Flare windshield onto the mount points and torque the screws to factory specifications (Fig 6)
- 8. Reinstall the fairing components together (Fig 7)
- 9. Install the fairing on your Sport Glide and enjoy your new Klock Werks Flare windshield! (Fig 8)