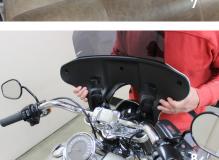

### QUESTIONS?

EMAIL: info@getklocked.com CALL: (605) 996.3700

- 1. Protect painted surfaces
- 2. Release the two mount clamps around the forks (Fig 1)
- 3. Carefully remove the fairing assembly and place it painted side down on a clean soft cloth (Fig 2)
- 4. Remove the 7 torx screws that hold the fairing halves together and separate them (Fig 3)
- 5. Place the inner fairing on a clean soft cloth to be able to remove the windshield (Fig 4)
- 6. Remove the two mounting screws that hold the windshield in place (Fig 5)
- 7. Install your Klock Werks Flare windshield onto the mount points and torque the screws to factory specifications (Fig 6)
- 8. Reinstall the fairing components together (Fig 7)
- 9. Install the fairing on your Sport Glide and enjoy your new Klock Werks Flare windshield! (Fig 8)