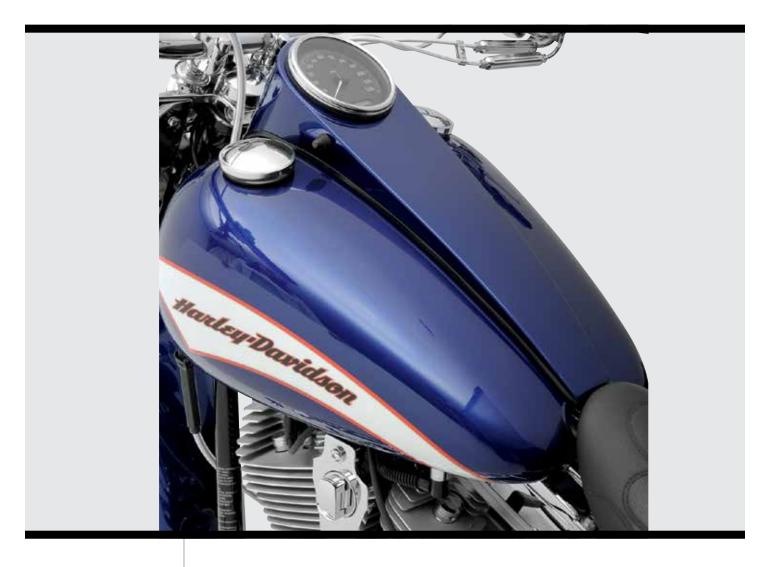

## SOFTAIL **DASH AND IGNITION RELOCATION KIT**

This innovative kit gives your Softail a more streamlined, smooth, show finish. It visually increases length of tank without actually stretching it.

The Klock Werks Stainless Steel dash has a raw finish and fits stock-length Softail tanks. The kit reuses stock ignition switch and key; ignition switch mount replaces the horn mount and requires horn relocation. The ignition switch relocation mount is CNC-machined from T-6061 aluminum, show chromed, is easy to install and uses factory wiring. All necessary mounting hardware is included.