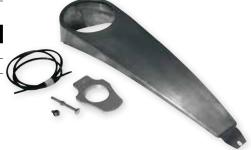

## SOFTAIL **DASH AND IGNITION RELOCATION KIT**

This innovative kit gives your Softail a more streamlined, smooth, show finish. It visually increases length of tank without actually stretching it.

The Klock Werks Stainless Steel dash has a raw finish and fits stock-length Softail tanks. The kit reuses stock ignition switch and key; ignition switch mount replaces the horn mount and requires horn relocation. The ignition switch relocation mount is CNC-machined from T-6061 aluminum, show chromed, is easy to install and uses factory wiring. All necessary mounting hardware is included.