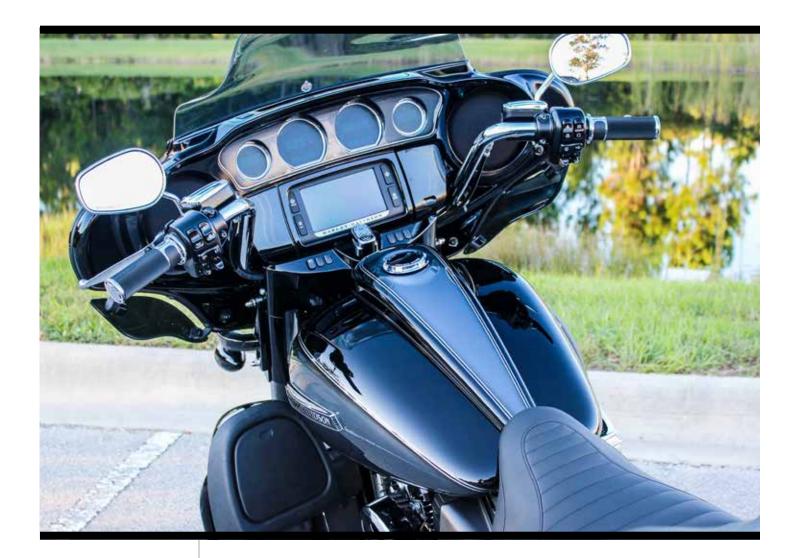

## CURVACEOUS METAL DASH

Klock Werks Curvaceous Metal Dash smooths out your tank for a clean, lowprofile look, and accepts most aftermarket low-profile vented gas caps. Stretched look for a fraction of the cost. Stamped steel and e-coated, the Klock Werks dash is ready for paint! Easy to install. Dash trim included.