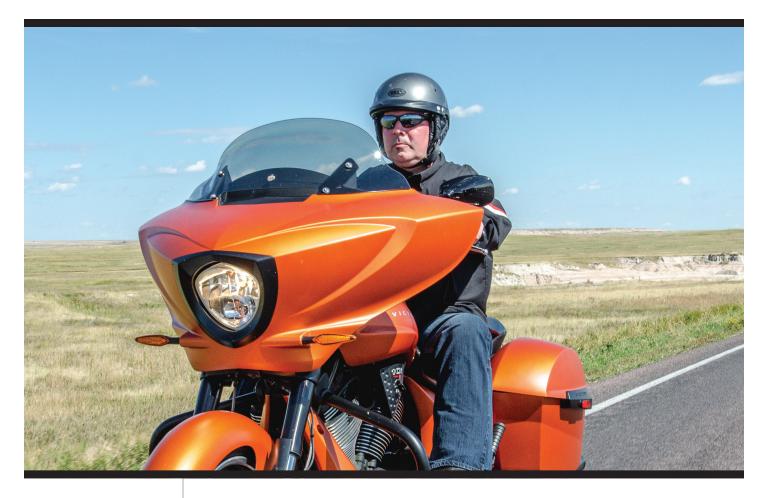

## 2010+ FLARE™ FOR VICTORY

The Victory Low windshield from Klock Werks was meant to be the lowest possible option with the same great air management that Klock Werks is known for. It was developed as a superior replacement for the Magnum Victory model, but can also be used on the Cross Country and Cross Country Tour. It's instant appeal is the eye-catching shape while the patented flip and hips create a comfortable air pocket for the rider.