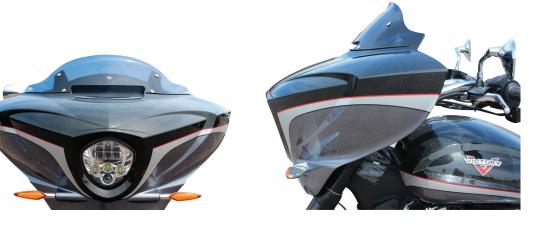

## 2010+ FLARE™ FOR VICTORY

The Victory Low windshield from Klock Werks was meant to be the lowest possible option with the same great air management that Klock Werks is known for. It was developed as a superior replacement for the Magnum Victory model, but can also be used on the Cross Country and Cross Country Tour. It's instant appeal is the eye-catching shape while the patented flip and hips create a comfortable air pocket for the rider.

| 2010-2016 CROSS COUNTRY   CROSS COUNTRY TOUR   MAGNUM |            |             |             |
|-------------------------------------------------------|------------|-------------|-------------|
| SIZE                                                  | PART #     | DESCRIPTION | SUG. RETAIL |
| LOW                                                   | KW-05-0301 | Dark Smoke  | \$209.95    |