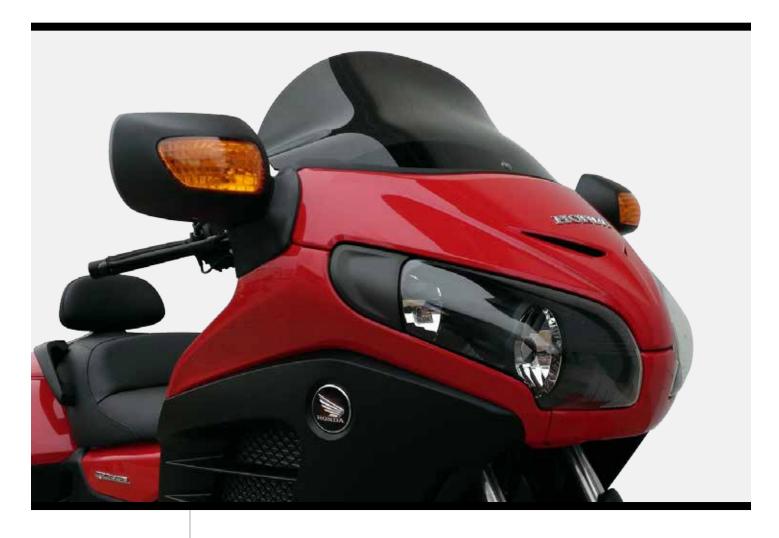

## FLARE™ WINDSHIELD FOR HONDA F6B

The look and performance of Klock Werks original Flare™ Windshields – now available for your F6B! The same benefits of the original, wind-tunnel tested Flare™ Windshield. Reduces annoying wind buffeting and adds stability to the front of your motorcycle through proven down force – all while looking stylish! Made from thick dual side hard-coated Polycarbonate. Uses factory mounting hardware.

Klock Werks innovative Flare™ Windshield design features "hips" at the outer edge of the shield that re-route the air to add downforce to the front of the bike, which aids stability vs. using a stock shield. The "flip" at the top of the Flare™ is designed to kick the air up and allow it to flow back as "clean", less turbulent air for the rider. Klock Werks Flare™ Windshields are made from hard-coated polycarbonate material for added durability. Predrilled for easy mounting, and proudly designed and produced in the USA.