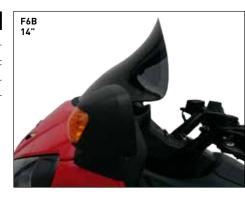

## FLARE™ WINDSHIELD FOR HONDA F6B

The look and performance of Klock Werks original Flare™ Windshields – now available for your F6B! The same benefits of the original, wind-tunnel tested Flare™ Windshield. Reduces annoying wind buffeting and adds stability to the front of your motorcycle through proven down force – all while looking stylish! Made from thick dual side hard-coated Polycarbonate. Uses factory mounting hardware.

Klock Werks innovative Flare™ Windshield design features "hips" at the outer edge of the shield that re-route the air to add downforce to the front of the bike, which aids stability vs. using a stock shield. The "flip" at the top of the Flare™ is designed to kick the air up and allow it to flow back as "clean", less turbulent air for the rider. Klock Werks Flare™ Windshields are made from hard-coated polycarbonate material for added durability. Predrilled for easy mounting, and proudly designed and produced in the USA.

| FITMENT                | SIZE | DESCRIPTION | PART #    | SUG. RETAIL |
|------------------------|------|-------------|-----------|-------------|
| FOR HONDA<br>2013+ F6B | 14"  | Tint        | 2312-0237 | \$279.95    |
|                        |      | Dark Smoke  | 2312-0238 | 279.95      |
|                        | 16"  | Clear       | 2312-0258 | \$299.95    |
|                        |      | Tint        | 2312-0257 | 299.95      |