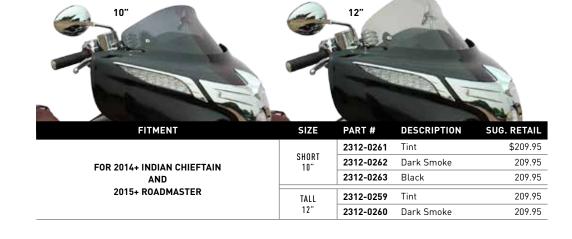

## **FLARE**<sup>™</sup> FOR INDIAN 2014+ CHIEFTAIN AND 2015+ ROADMASTER

Klock Werks Flare™ Windshield is the new standard in touring comfort and style for 2014+ Indian Chieftain and 2015+ RoadMaster riders! The Flare™ for Indian installs easily using stock mounting hardware, and maintains stock windshield height adjustability. The Flare™ Windshield not only looks great, it performs even better. Klock Werks innovative design features "hips" at the outer edge of the shield that re-route the air to add downforce and aid stability. The "flip" at the top sends clean, less turbulent air to rider and passenger. Made from hard coated polycarbonate for outstanding impact strength. Available in two heights and three color options. Made in the USA.