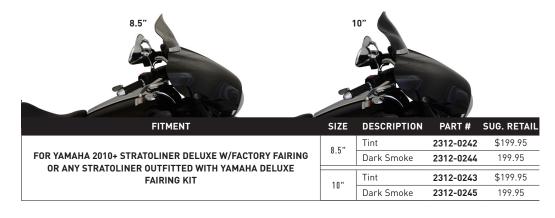

## **FLARE™** FOR YAMAHA STRATOLINER

The look and performance of Klock Werks original FLARE™ Windshields – now available for your Yamaha Stratoliner! The same benefits of the original, wind-tunnel tested FLARE™ Windshield. Reduces annoying wind buffeting and adds stability to the front of your motorcycle through proven down force – all while looking stylish! Made from .177 thick Dual Side Hard-coated Polycarbonate. Uses factory mounting hardware.

Klock Werks innovative Flare™ Windshield design features "hips" at the outer edge of the shield that re-route the air to add downforce to the front of the bike, which aids stability vs. using a stock shield. The "flip" at the top of the Flare™ is designed to kick the air up and allow it to flow back as "clean", less turbulent air for the rider. Klock Werks Flare™ Windshields are made from hard-coated polycarbonate material for added durability. Predrilled for easy mounting, and proudly designed and produced in the USA.