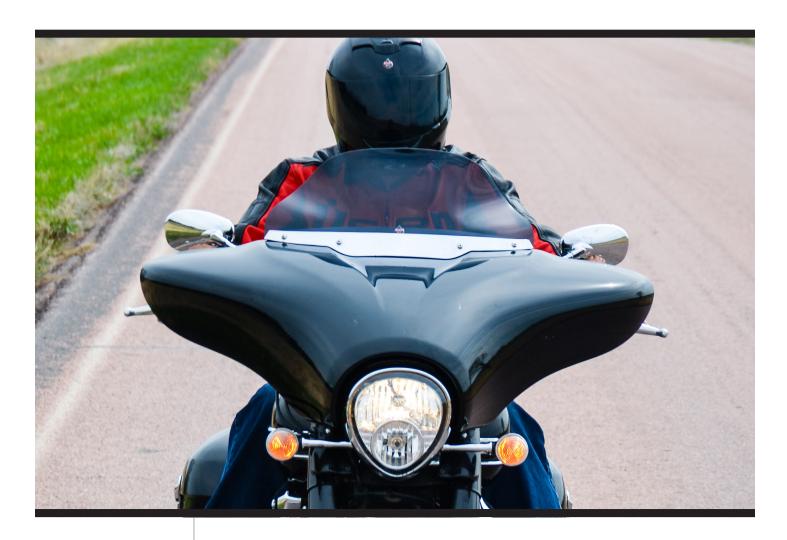

## **FLARE™** FOR YAMAHA STRATOLINER

The look and performance of Klock Werks original FLARE™ Windshields – now available for your Yamaha Stratoliner! The same benefits of the original, wind-tunnel tested FLARE™ Windshield. Reduces annoying wind buffeting and adds stability to the front of your motorcycle through proven down force – all while looking stylish! Made from .177 thick Dual Side Hard-coated Polycarbonate. Uses factory mounting hardware.

Klock Werks innovative Flare™ Windshield design features "hips" at the outer edge of the shield that re-route the air to add downforce to the front of the bike, which aids stability vs. using a stock shield. The "flip" at the top of the Flare™ is designed to kick the air up and allow it to flow back as "clean", less turbulent air for the rider. Klock Werks Flare™ Windshields are made from hard-coated polycarbonate material for added durability. Predrilled for easy mounting, and proudly designed and produced in the USA.