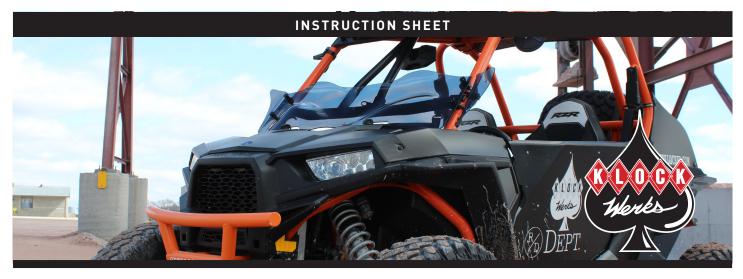

## **INSTALLATION**

- Follow the instructions on the Axia clamps to install all four on the front roll cage.
  - **a.** Remove the thumb screws and nylon washers from the clamp inserts (1)
  - **b.** Use the plastic bag that the clamp comes in as a powder coat guard while installing the hoop on the roll cage. (2)
  - **c.** Loosely install the insert and fingertighten hardware to prevent the clamps from sliding on the roll cage using the orientation shown in (3)
- Install your new FLARE™ Wing with the thumb screw and washer removed in step 1a. (4)
- 3. Rotate the wing position before tightening the Axia clamp on the roll cage (4)
- 4. Loosen the thumb screw to set the pitch of the wing and refasten with the thumb screw before use. **(5)**