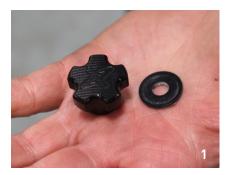

## **INSTALLATION**

- Follow the instructions on the Axia clamps to install all four on the front roll cage.
  - **a.** Remove the thumb screws and nylon washers from the clamp inserts (1)
  - **b.** Use the plastic bag that the clamp comes in as a powder coat guard while installing the hoop on the roll cage. (2)
  - **c.** Loosely install the insert and fingertighten hardware to prevent the clamps from sliding on the roll cage using the orientation shown in (3)
- Install your new FLARE™ Wing with the thumb screw and washer removed in step 1a. (4)
- 3. Rotate the wing position before tightening the Axia clamp on the roll cage (4)
- 4. Loosen the thumb screw to set the pitch of the wing and refasten with the thumb screw before use. **(5)**