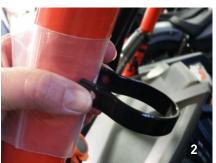

## **INSTALLATION**

- Follow the instructions on the Axia clamps to install all four on the front roll cage.
  - **a.** Remove the thumb screws and nylon washers from the clamp inserts (1)
  - **b.** Use the plastic bag that the clamp comes in as a powder coat guard while installing the hoop on the roll cage. (2)
  - **c.** Loosely install the insert and fingertighten hardware to prevent the clamps from sliding on the roll cage using the orientation shown in (3)
- Install your new FLARE™ Wing with the thumb screw and washer removed in step 1a. (4)
- 3. Rotate the wing position before tightening the Axia clamp on the roll cage (4)
- 4. Loosen the thumb screw to set the pitch of the wing and refasten with the thumb screw before use. **(5)**