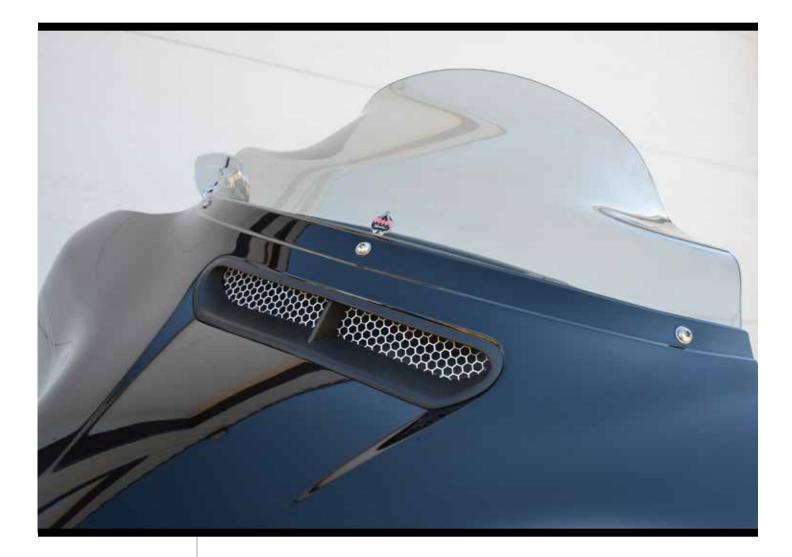

## 2014+ FAIRING VENT SCREENS

Klock Werks has created a simple yet effective part to accent the vent in the new 2014+ Harley Davidson FL "batwing" style fairing. Available in Honeycomb or Round pattern mesh aluminum, the Klock Werks Fairing Vent Screen is easy to install. It adds a custom touch to the front of your fairing. The Vent Screen may even catch or stop larger bugs and other road debris from entering through your fairing vent!