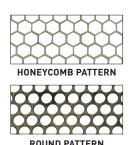

## 2015+ FAIRING VENT SCREENS

Accent the vent system in the new 2015+ Road Glide fairing design with Klock Werks Fairing Vent Screens. Fairing Vent Screens are easy to install, and the Honeycomb patterns adds a custom touch to the front of your fairing. Vent screens may even catch or stop larger bugs and other road debris from entering through your fairing vent.

WWW.GETKLOCKED.COM (605) 996-3700 INFO@GETKLOCKED.COM

| FOR 2015+ H-D FLTR MODELS | PART #    | DESCRIPTION       | SUG. RETAIL |
|---------------------------|-----------|-------------------|-------------|
|                           | 2330-0145 | Honeycomb Pattern | \$64.95     |
|                           | 2330-0153 | Round Pattern     | 64.95       |