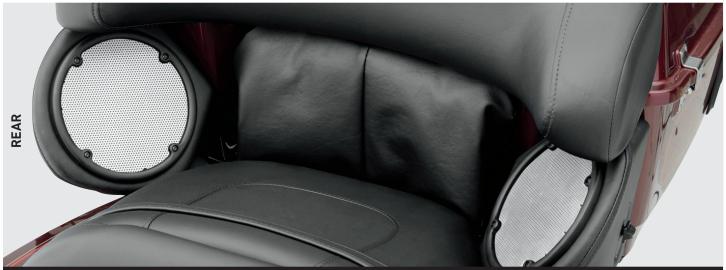

## **SPEAKER GRILLE COVERS**

Dress up your inner fairing or rear speakers with these replacement speaker grille covers. Replace the factory cloth with these mesh-cut aluminum speaker grille covers to dress up your inner fairing, or rear speakers. Mesh-cut aluminum speaker grille covers install using your stock hardware, and are a great addition, replacing the factory cloth.