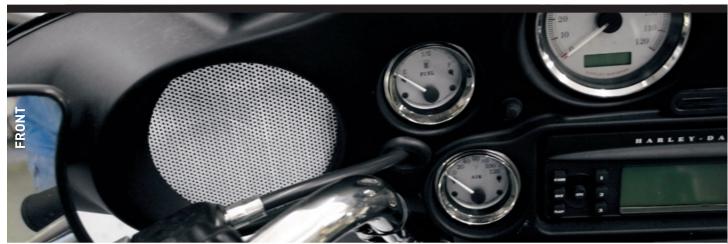

## **SPEAKER GRILLE COVERS**

Dress up your inner fairing or rear speakers with these replacement speaker grille covers. Replace the factory cloth with these mesh-cut aluminum speaker grille covers to dress up your inner fairing, or rear speakers. Mesh-cut aluminum speaker grille covers install using your stock hardware, and are a great addition, replacing the factory cloth.