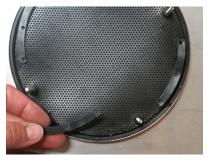

1. Remove the 4 fasteners that hold the speaker trim ring onto the rear speaker pod

Note: Stock fasteners use a T10 torx

2. Remove the stock grille and retainers

**4.** Reinstall the rear speaker rings with the hardware removed in step 1