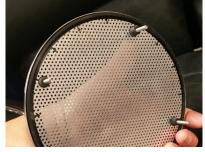

1. Remove the 4 fasteners that hold the speaker trim ring onto the rear speaker pod

Note: Stock fasteners use a T10 torx

2. Remove the stock grille and retainers

**4.** Reinstall the rear speaker rings with the hardware removed in step 1