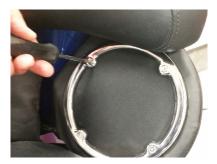

1. Remove the 4 fasteners that hold the speaker trim ring onto the rear speaker pod

Note: Stock fasteners use a T10 torx

2. Remove the stock grille and retainers

**4.** Reinstall the rear speaker rings with the hardware removed in step 1