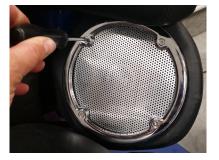

1. Remove the 4 fasteners that hold the speaker trim ring onto the rear speaker pod

Note: Stock fasteners use a T10 torx

2. Remove the stock grille and retainers

**4.** Reinstall the rear speaker rings with the hardware removed in step 1