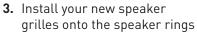

1. Remove the 4 fasteners that hold the speaker trim ring onto the rear speaker pod

Note: Stock fasteners use a T10 torx

2. Remove the stock grille and retainers

**4.** Reinstall the rear speaker rings with the hardware removed in step 1