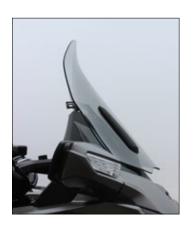

Klock Werks Flare™ is the ORIGINAL windshield of its kind, and has surprised riders everywhere with not only how great it looks, but also with how well it performs. The innovative design features "hips" at the outer edge of the shield that re-route the air to add downforce to the front of the bike, improving stability vs riding with a stock shield. The "flip" at the top of the Flare™ is designed to kick the air up and back as "clean", less turbulent air for the rider and passenger. Made from hard-coated polycarbonate material for added durability.

Flare<sup>™</sup> For Honda Gold Wing is pre-drilled for installation using stock mounting locations and hardware. Our designers chose this height for the ultimate performance with the stock adjustability parameters.