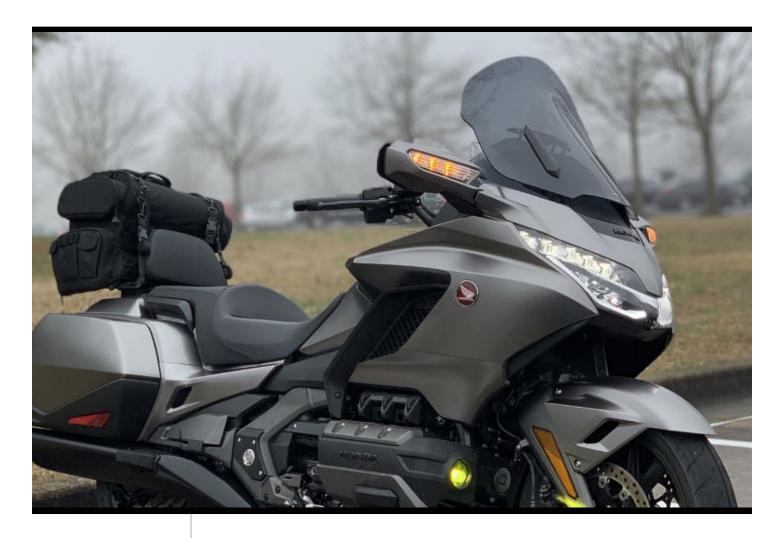

## FLARETM WINDSHIELD FOR 2018+ HONDA GOLD WING

The style and performance of Klock Werks original and patented Flare  $^{\text{TM}}$  Windshield is now available for Honda Gold Wing riders! Known for long distance riding, Gold Wing riders will appreciate how the Flare  $^{\text{TM}}$  Windshield improves comfort, as well as aids performance of an already great bike.

Flare<sup>™</sup> For Honda Gold Wing is pre-drilled for installation using stock mounting locations and hardware. Our designers chose this height for the ultimate performance with the stock adjustability parameters.